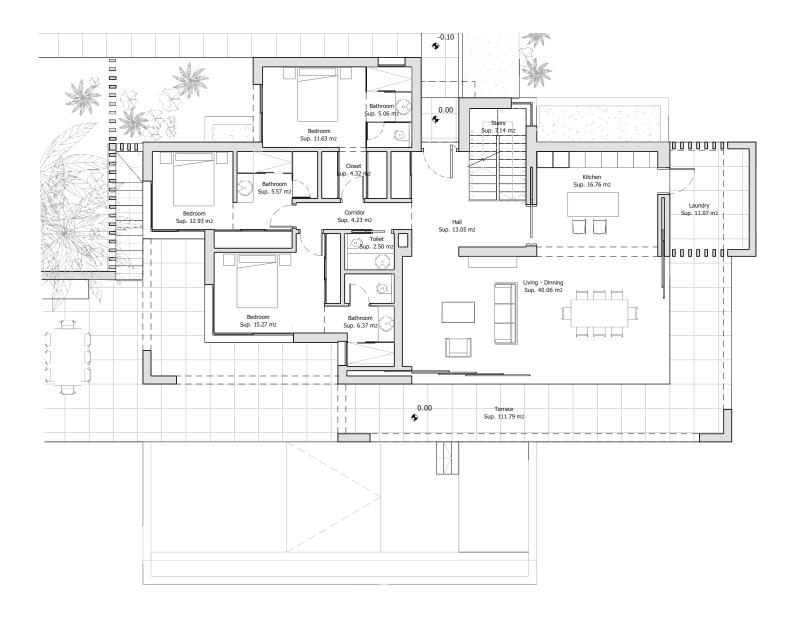

VILLA 7
GROUND FLOOR

### **METRES**

Terrace — 111,79 m²
Useful — 155,96 m²
Built — 177,35 m²

**Architect** Serrano Font

**Developer** Obras y Servicios Vialti

romanogolfvillas.com