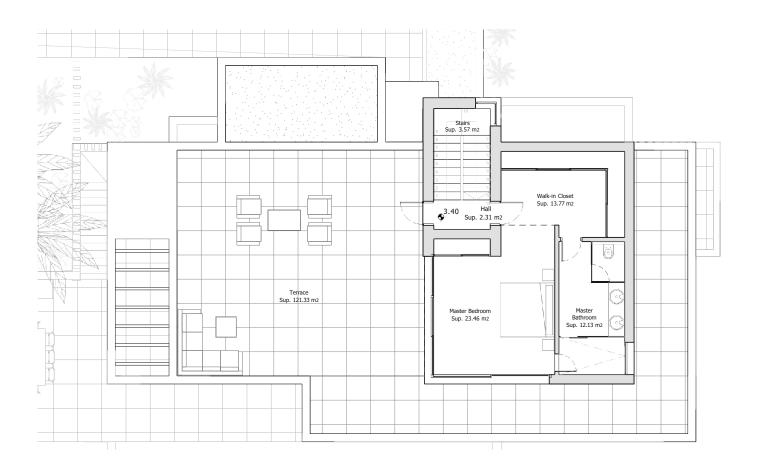

# VILLA 7 FIRST FLOOR

#### **METRES**

 Solarium
 121,33 m²

 Useful
 55,24 m²

 Built
 71,75 m²

**Architect** Serrano Font

**Developer** Obras y Servicios Vialti

romanogolfvillas.com