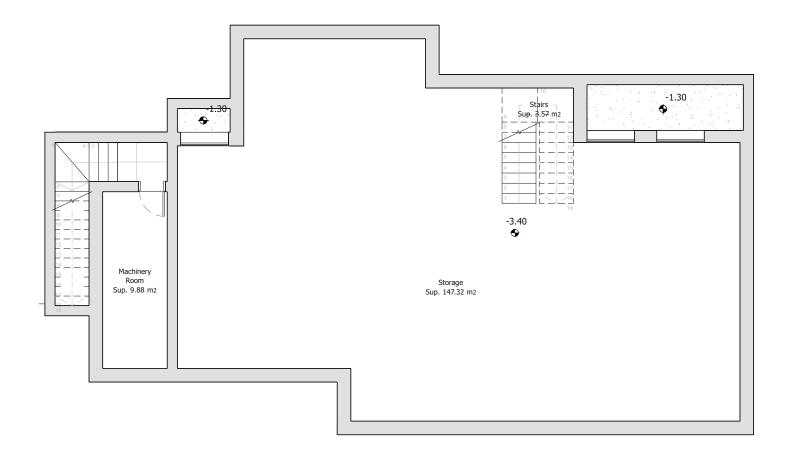

# VILLA 7 BASEMENT

## **METRES**

Useful – Built – 160,77 m<sup>2</sup> 186,36 m<sup>2</sup>

**Architect** Serrano Font

**Developer** Obras y Servicios Vialti

romanogolfvillas.com