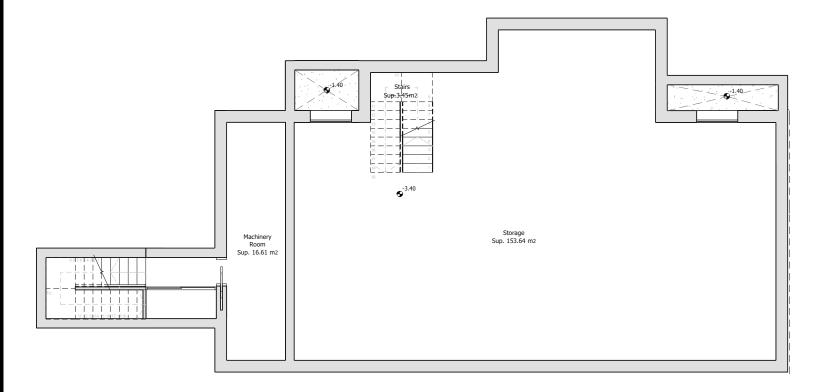

## **METRES**

Useful Built

173,70 m<sup>2</sup> 204,09 m<sup>2</sup>

**Architect** Serrano Font

**Developer** Obras y Servicios Vialti

romanogolfvillas.com