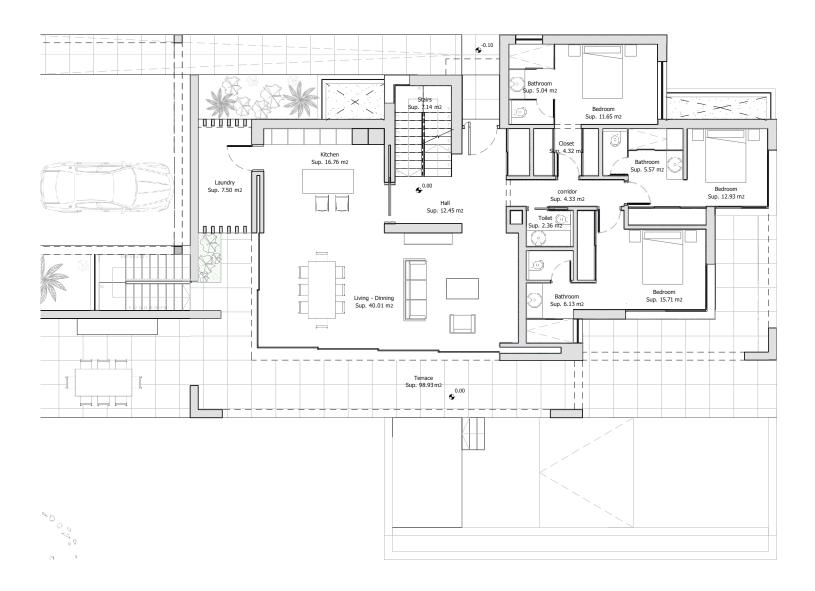

VILLA 6
GROUND FLOOR

## **METRES**

Terrace — 98,93 m²
Useful — 151,90 m²
Built — 177,33 m²

**Architect** Serrano Font

**Developer** Obras y Servicios Vialti

romanogolfvillas.com

VILLA 6
FIRST FLOOR