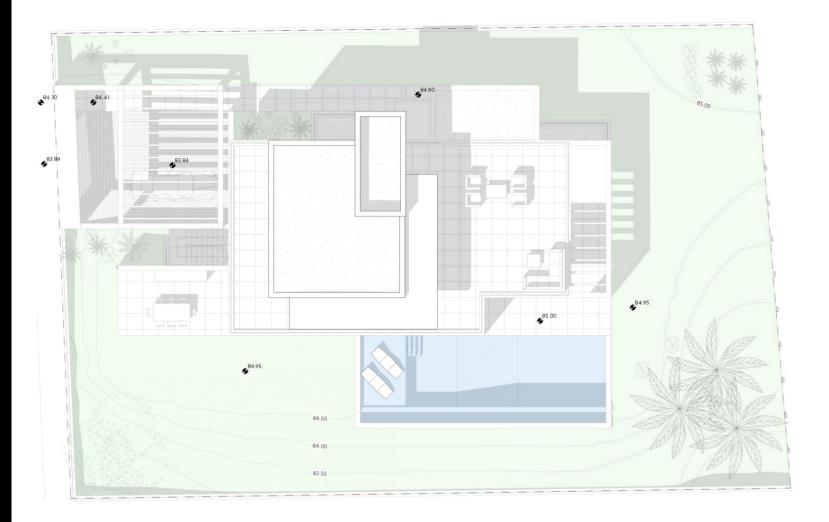

VILLA 6
GENERAL VIEW

## **METRES**

 Plot
 —
 1079,34 m²

 Parking
 —
 42,03 m²

 Pool
 —
 57,61 m²

 Dwelling
 —
 452,69 m²

**Architect**Serrano Font

**Developer** Obras y Servicios Vialti

romanogolfvillas.com