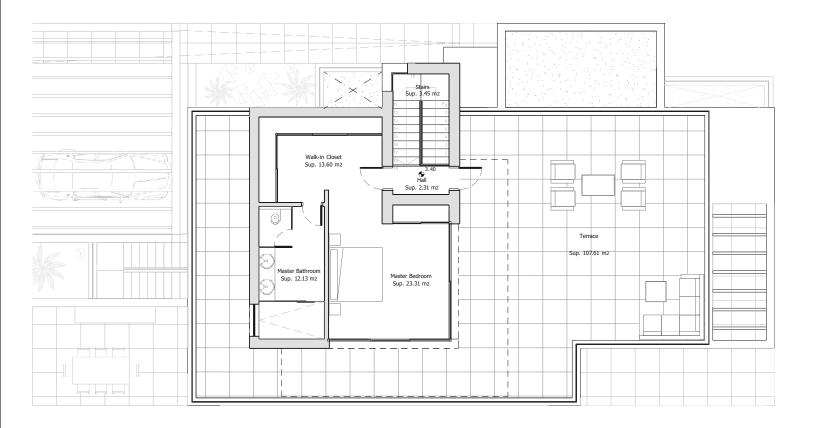

## **METRES**

Solarium ————
Useful ————
Built ————

107,61m<sup>2</sup> 54,80 m<sup>2</sup> 71,75 m<sup>2</sup>

**Architect** Serrano Font

**Developer** Obras y Servicios Vialti

romanogolfvillas.com

VILLA 6
BASEMENT