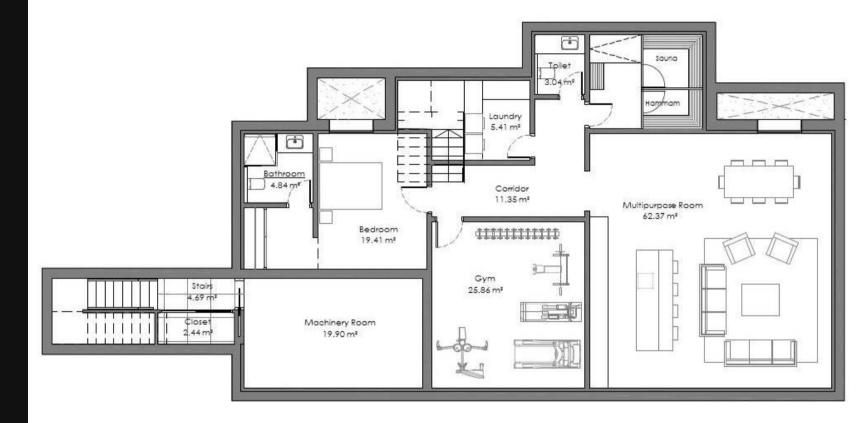

BASEMENT
LEISURE + BEDROOM
VILLA 1

## **METRES**

Useful — 242,74 m²
Built — 204,24 m²

**Architect** Serrano Font

**Developer** Obras y Servicios Vialti

romanogolfvillas.com

During the development of the project, the Management reserves the right to make the necessary changes, due to legal, administrative, technical, commercial or supply requirements, in distributions, dimensions and surfaces. In no case these changes will imply a modification of the stipulated purchase price. The furniture and any decorative elements that appear on the plans are simply a recreation for orientative and non-binding purposes, in no case are they included in the purchase price of the villa.