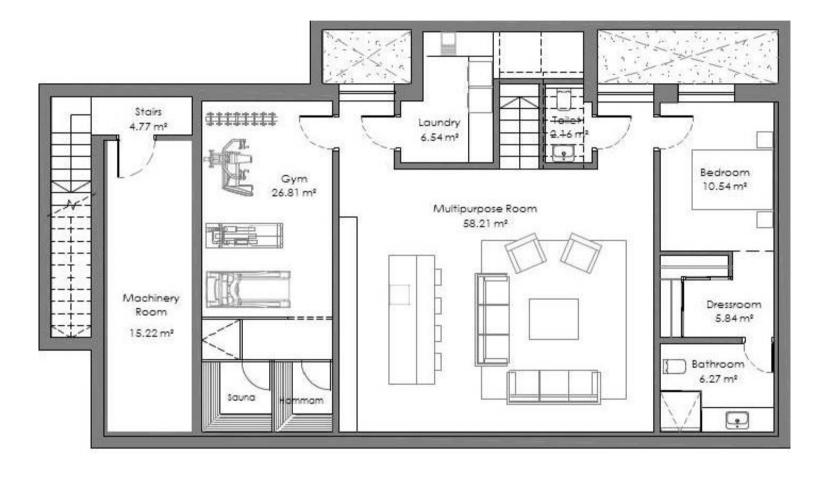

## **METRES**

Useful Built

139,19 m<sup>2</sup> 162,02 m<sup>2</sup>

**Architect** Serrano Font

**Developer** Obras y Servicios Vialti

romanogolfvillas.com

BASEMENT LEISURE + BEDROOM VILLAS 2 - 4 - 6