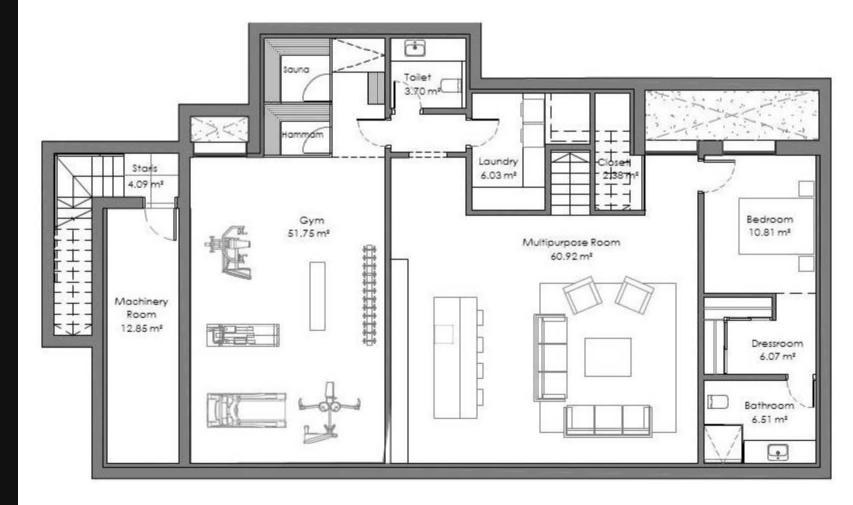

**BASEMENT LEISURE + BEDROOM**VILLAS 3 - 7

## **METRES**

Useful ———— Built ————

160,77 m<sup>2</sup>

186,36 m<sup>2</sup>

**Architect** Serrano Font

**Developer** Obras y Servicios Vialti

romanogolfvillas.com

During the development of the project, the Management reserves the right to make the necessary changes, due to legal, administrative, technical, commercial or supply requirements, in distributions, dimensions and surfaces. In no case these changes will imply a modification of the stipulated purchase price. The furniture and any decorative elements that appear on the plans are simply a recreation for orientative and non-binding purposes, in no case are they included in the purchase price of the villa.