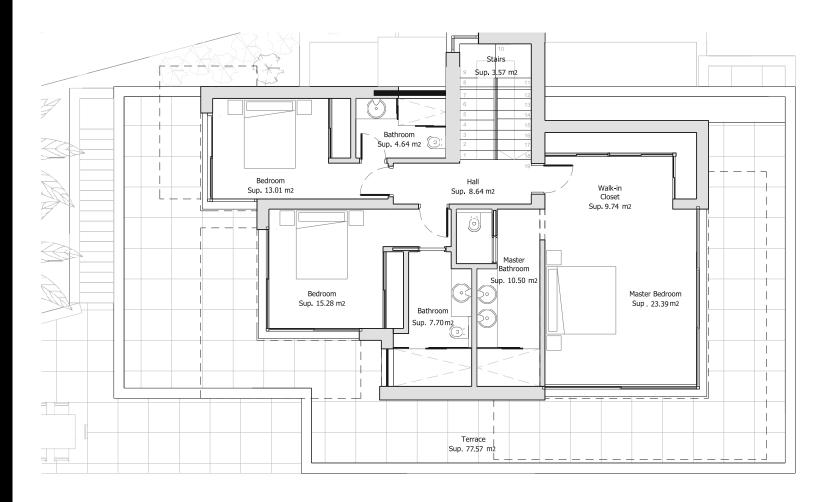

# VILLA 1 FIRST FLOOR

#### **METRES**

 Solarium
 77,57 m²

 Useful
 96,47 m²

 Built
 117,95 m²

**Architect** Serrano Font

**Developer** Obras y Servicios Vialti

romanogolfvillas.com