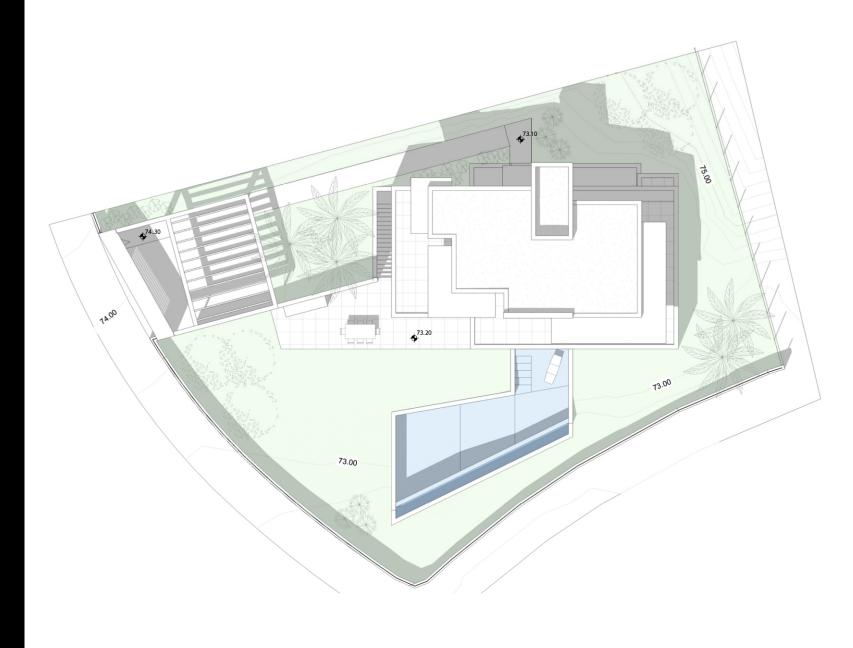

VILLA 1 GENERAL VIEW

### **METRES**

Plot — 1.079,90 m²
Parking — 47,40 m²
Pool — 60,88 m²
Dwelling — 412,51 m²

**Architect**Serrano Font

**Developer** Obras y Servicios Vialti

romanogolfvillas.com

VILLA 1 GROUND FLOOR