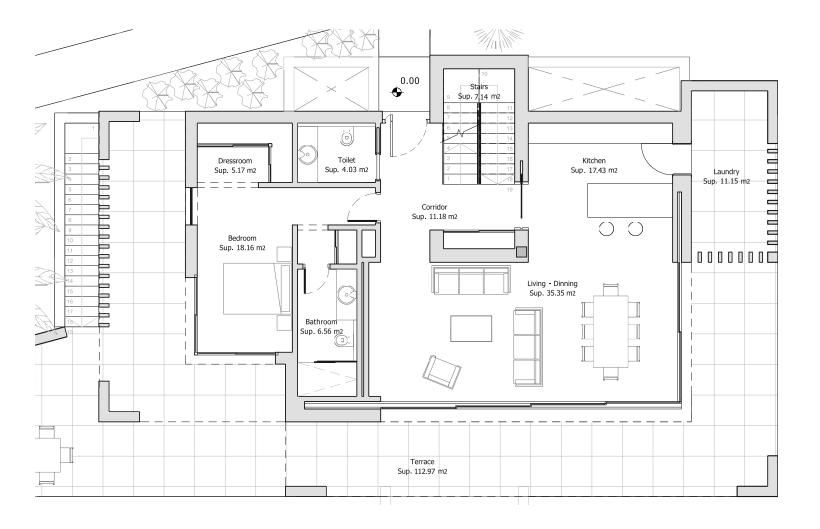

#### **METRES**

Terrace — 112,97 m²
Useful — 1116,16m²
Built — 132,54 m²

**Architect** Serrano Font

**Developer** Obras y Servicios Vialti

romanogolfvillas.com