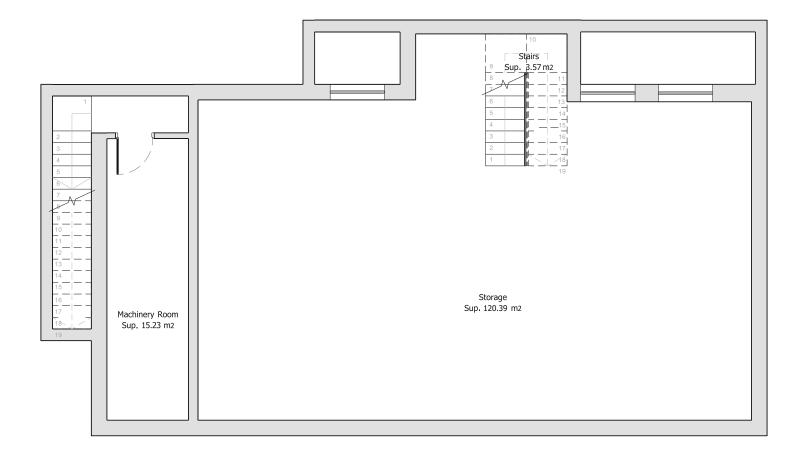

# VILLA 1 BASEMENT

## **METRES**

Useful — 139,19 m²
Built — 162,02 m²

**Architect** Serrano Font

**Developer** Obras y Servicios Vialti

romanogolfvillas.com