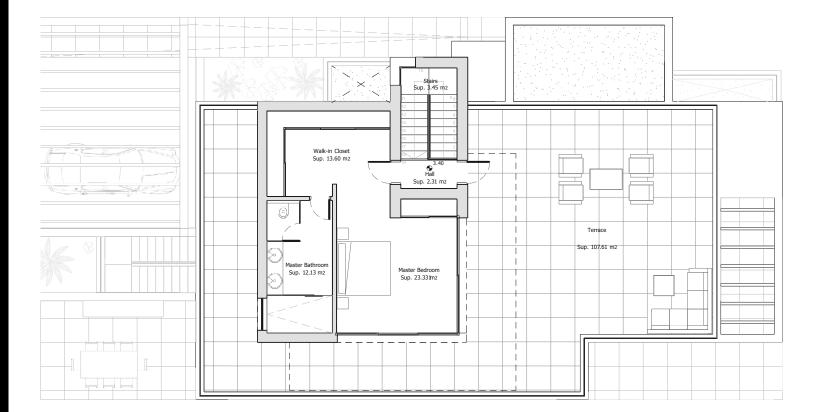

# VILLA 6 FIRST FLOOR

## METRES

| Solarium | <b>107,61</b> n |
|----------|-----------------|
| Useful   | 57,80 m         |
| Built    | 99,88 m         |

Architect Serrano Font

**Developer** Obras y Servicios Vialti

romanogolfvillas.com

During the development of the project, the Management reserves the right to make the necessary changes, due to legal, adminis trative, technical, commercial or supply requirements, in distributions, dimensions and surfaces. In no case these changes will imply a modification of the stipulated purchase price. The furniture and any decorative elements that appear on the plans are simply a recreation for orientative and non-binding purposes, in no case are they included in the purchase price of the villa.