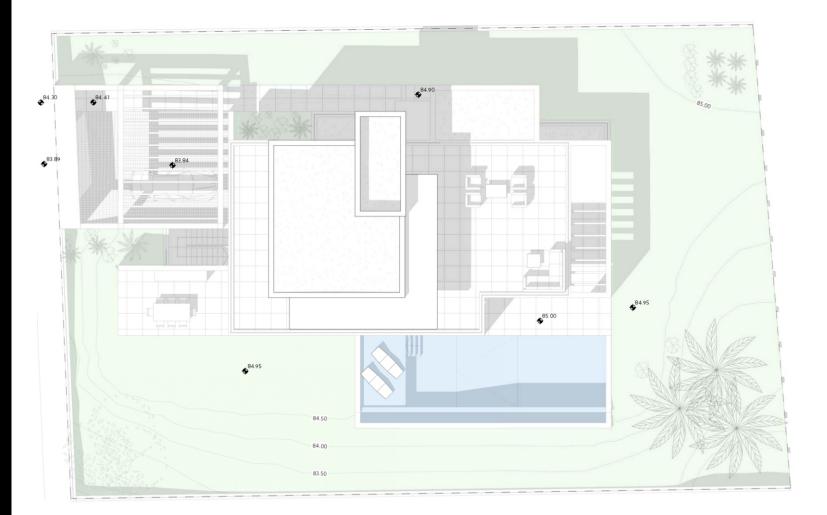

VILLA 6 **GENERAL VIEW** 

#### **METRES**

| Plot     | 1079,34 m <sup>2</sup> |
|----------|------------------------|
| Parking  | 42,03 m <sup>2</sup>   |
| Pool     | 57,61 m²               |
| Dwelling | 532,95 m <sup>2</sup>  |

Architect

Developer Obras y Servicios Vialti

romanogolfvillas.com

During the development of the project, the Management reserves the right to make the necessary changes, due to legal, administrative, technical, commercial or supply requirements, in distributions, dimensions and surfaces. In no case these changes will imply a modification of the stipulated purchase price. The furniture and any decorati ve elements that appear on the plans are simply a recreation for orientative and non-binding purposes, in no case are they included in the purchase price of the villa.