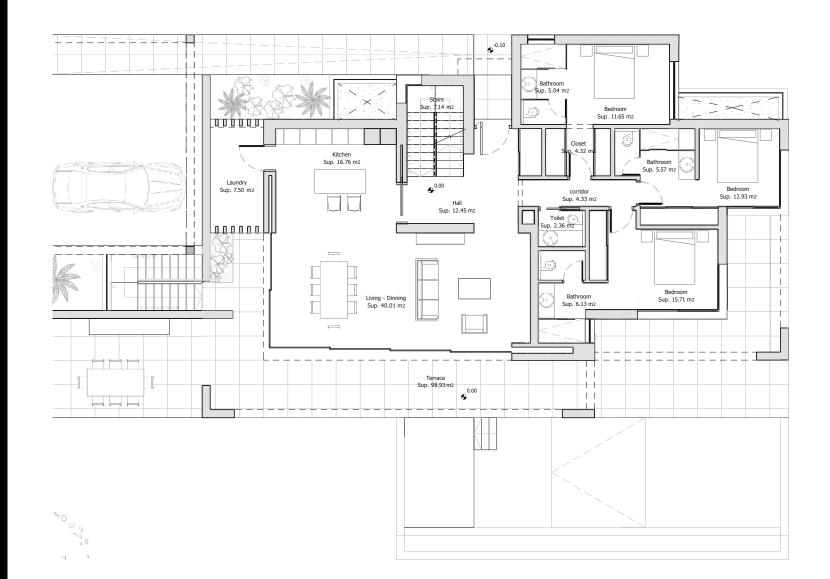

VILLA 6 GROUND FLOOR

#### METRES

| Terrace | 98,93 m <sup>2</sup> |
|---------|----------------------|
| Useful  | 151,90 m             |
| Built   | 228,98 m             |

Architect Serrano Font

**Developer** Obras y Servicios Vialti

romanogolfvillas.com

During the development of the project, the Management reserves the right to make the necessary changes, due to legal, adminis trative, technical, commercial or supply requirements, in distributions, dimensions and surfaces. In no case these changes will imply a modification of the stipulated purchase price. The furniture and any decorative elements that appear on the plans are simply a recreation for orientative and non-binding purposes, in no case are they included in the purchase price of the villa.