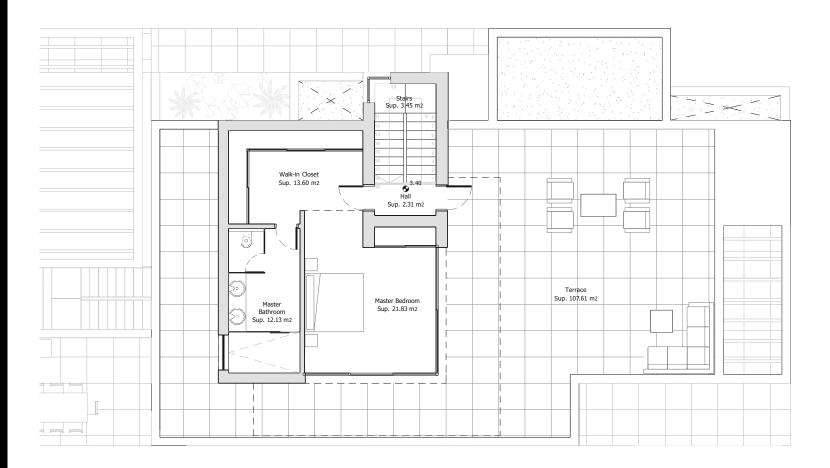

## VILLA 4 FIRST FLOOR

#### **METRES**

Solarium ————
Useful ————
Built ————

107,61m<sup>2</sup> 54,80 m<sup>2</sup> 99,88 m<sup>2</sup>

**Architect** Serrano Font

**Developer** Obras y Servicios Vialti

romanogolfvillas.com