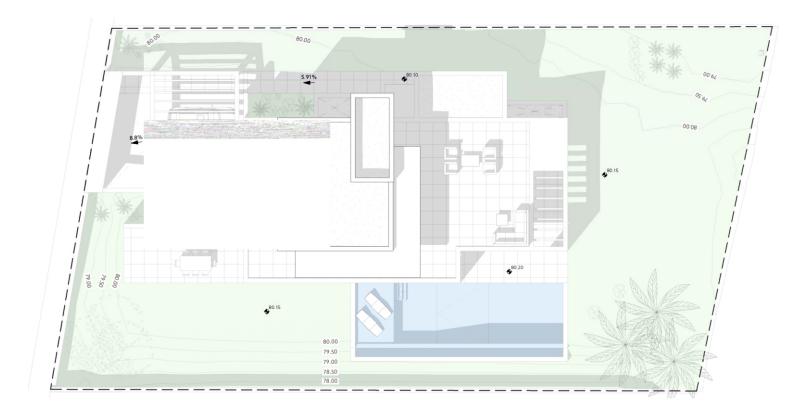

### VILLA 4 GENERAL VIEW

#### **METRES**

 Plot
 —
 1080,87 m²

 Parking
 —
 42,03 m²

 Pool
 —
 57,61 m²

 Dwelling
 —
 532,95 m²

**Architect**Serrano Font

**Developer** Obras y Servicios Vialti

romanogolfvillas.com