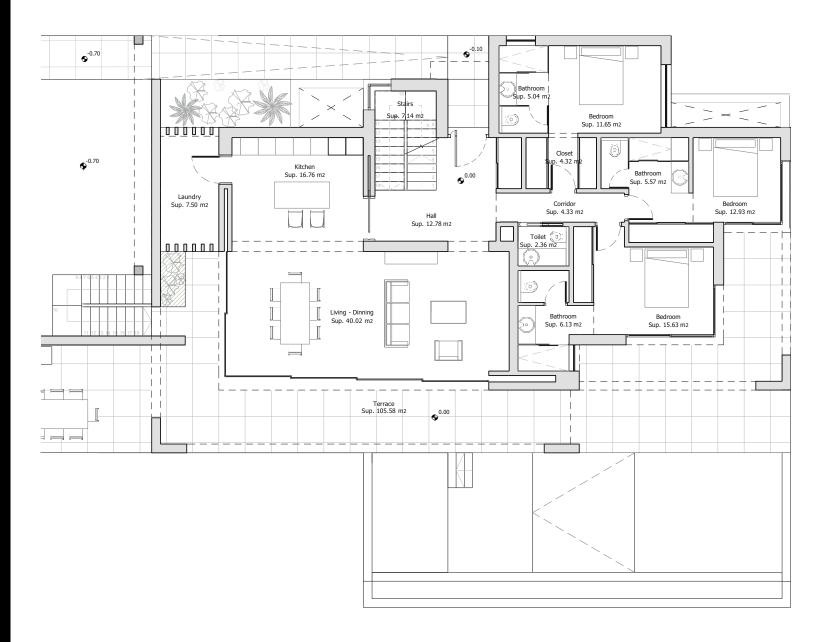

### VILLA 4 GROUND FLOOR

#### **METRES**

Terrace — 105,58 m²
Useful — 152,16m²
Built — 288,98 m²

**Architect** Serrano Font

**Developer** Obras y Servicios Vialti

romanogolfvillas.com