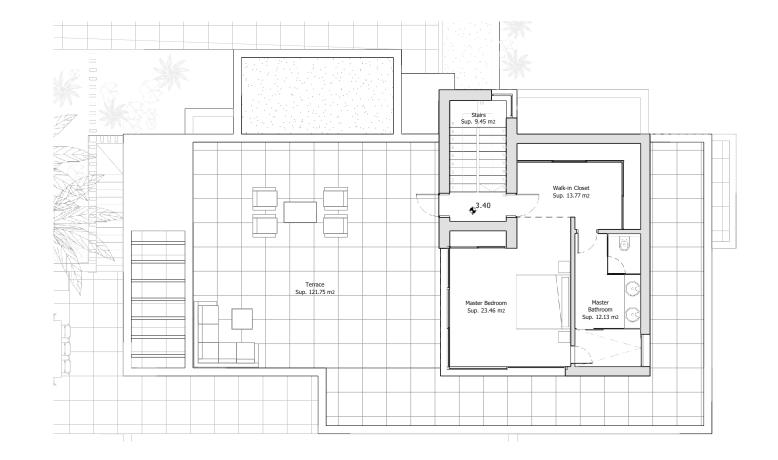

romanogolfvillas.com

VILLA 7 FIRST FLOOR

#### METRES

| Solarium | 121,75 m <sup>2</sup> |
|----------|-----------------------|
| Useful   | 57,66 m²              |
| Built    | 70,55 m²              |

### Architect Serrano Font

**Developer** Obras y Servicios Vialti

romanogolfvillas.com

VILLA 7 BASEMENT

Useful **\_\_\_\_\_ 186,03 m**² Built **\_\_\_\_\_ 200,77 m**²

Architect Serrano Font

**Developer** Obras y Servicios Vialti