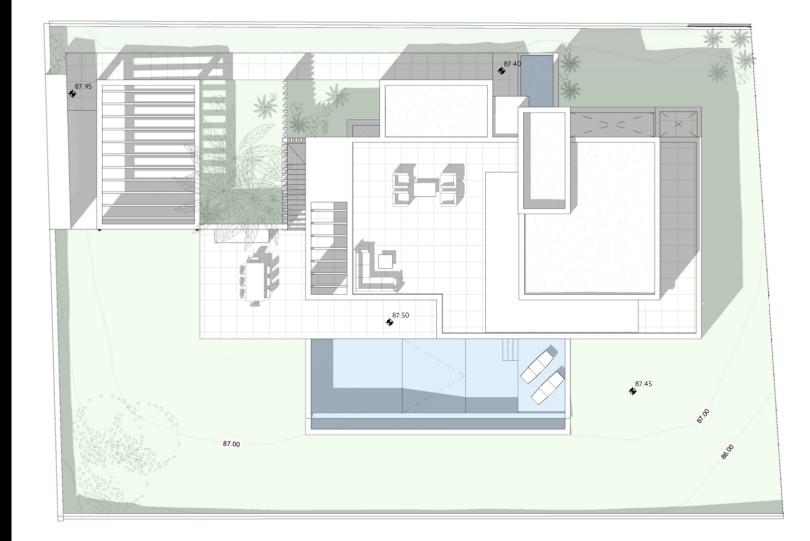

# VILLA 7 GENERAL VIEW

### METRES

| Plot ——     | — <b>1.072,43</b> m <sup>2</sup> |
|-------------|----------------------------------|
| Parking     | 45,15 m <sup>2</sup>             |
| Pool        | <u> </u>                         |
| Dwelling —— | <u> </u>                         |

Architect Serrano For

**Developer** Obras y Servicios Vialti

romanogolfvillas.com