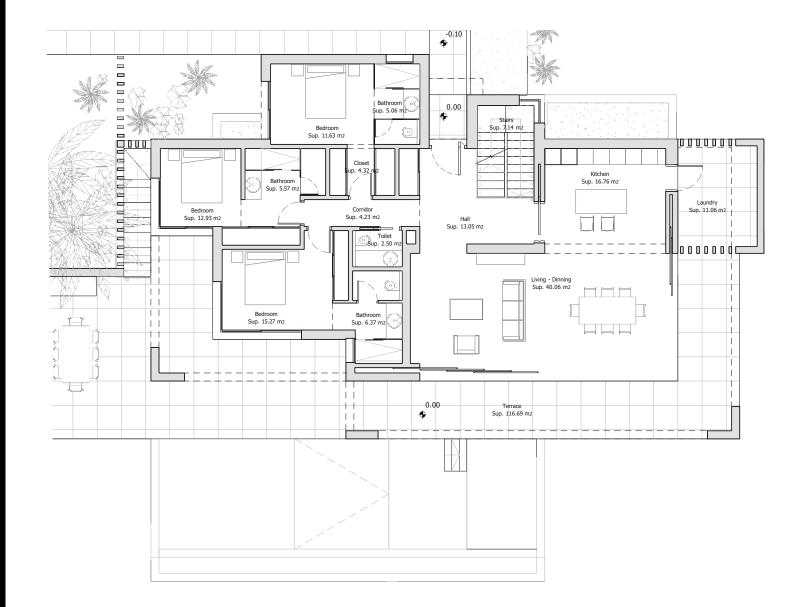

# VILLA 7 GROUND FLOOR

METRES

| Terrace | 116,69 m²             |
|---------|-----------------------|
| Useful  | 147,58 m <sup>2</sup> |
| Built   | 178,23 m <sup>2</sup> |

Architect Serrano Font

**Developer** Obras y Servicios Vialti