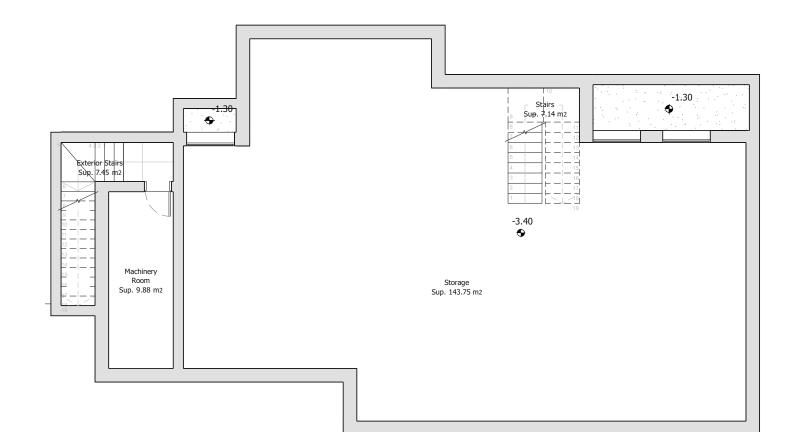

### Architect Serrano Font

**Developer** Obras y Servicios Vialti

romanogolfvillas.com

VILLA 7 BASEMENT

Useful **\_\_\_\_\_ 186,03 m**² Built **\_\_\_\_\_ 200,77 m**²

Architect Serrano Font

**Developer** Obras y Servicios Vialti