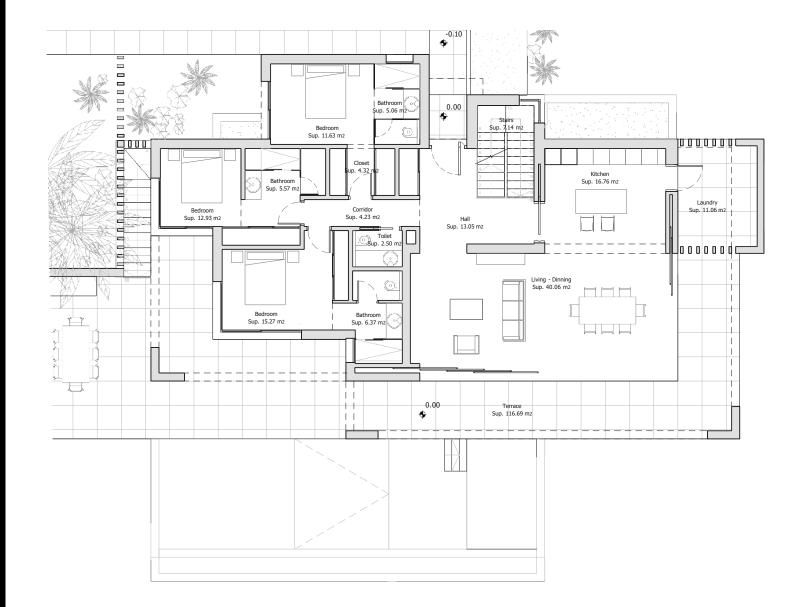

# VILLA 3 GROUND FLOOR

METRES

| Terrace | 116,69 m²             |
|---------|-----------------------|
| Useful  | 147,58 m <sup>2</sup> |
| Built   | 178,23 m <sup>2</sup> |

Architect Serrano Font

**Developer** Obras y Servicios Vialti