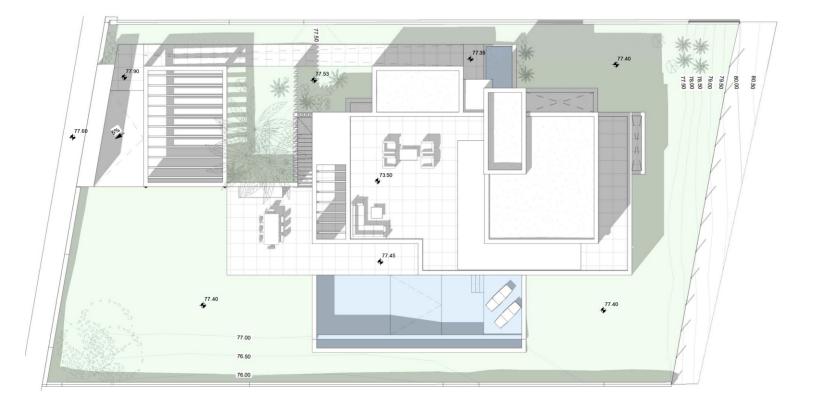

## VILLA 3 GENERAL VIEW

### METRES

| Plot —      | — 1.072,43 m <sup>2</sup> |
|-------------|---------------------------|
| Parking     | <u> </u>                  |
| Pool        | <u> </u>                  |
| Dwelling —— | <u> </u>                  |