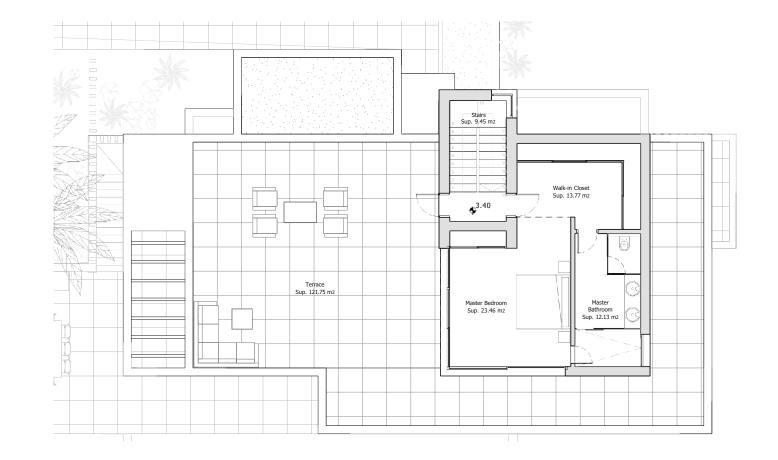

romanogolfvillas.com

VILLA 3 FIRST FLOOR

### METRES

| Solarium | 121,75 m <sup>2</sup> |
|----------|-----------------------|
| Useful   | 57,66 m²              |
| Built    | 70,55 m²              |