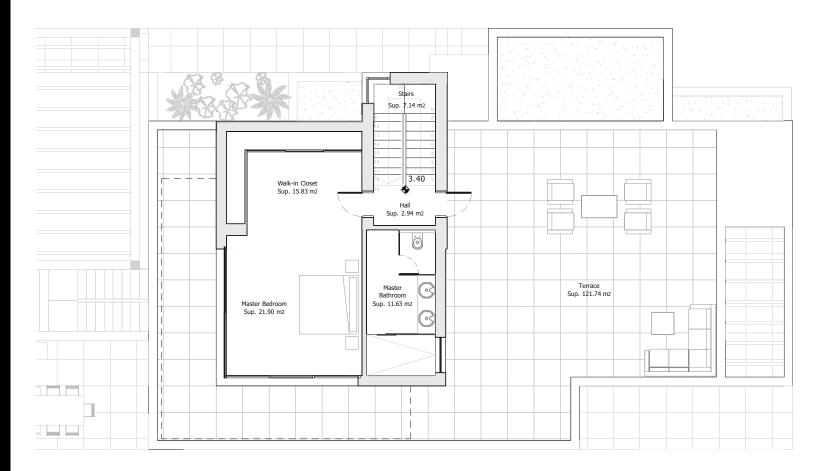

VILLA 2 FIRST FLOOR

## **METRES**

Solarium ——
Useful ——
Built ——

121,74 m<sup>2</sup> 57,08 m<sup>2</sup> 71,80 m<sup>2</sup>

**Architect** Serrano Font

**Developer** Obras y Servicios Vialti

romanogolfvillas.com

During the development of the project, the Management reserves the right to make the necessary changes, due to legal, adminis trative, technical, commercial or supply requirements, in distributions, dimensions and surfaces. In no case these changes will imply a modification of the stipulated purchase price. The furniture and any decorative elements that appear on the plans are simply a recreation for orientative and non-binding purposes, in no case are they included in the purchase price of the villa.