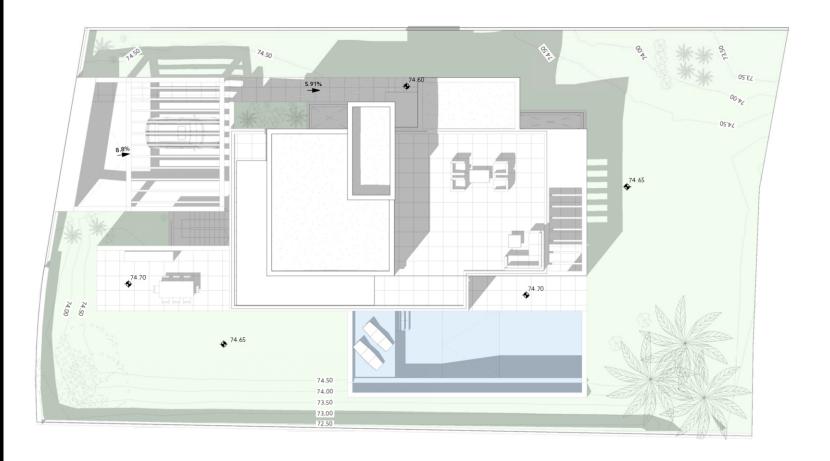

VILLA 2 GENERAL VIEW

## **METRES**

 Plot
 —
 1067,01 m²

 Parking
 —
 42,03 m²

 Pool
 —
 57,61 m²

 Dwelling
 449,60 m²

**Architect**Serrano Font

**Developer** Obras y Servicios Vialti

romanogolfvillas.com

During the development of the project, the Management reserves the right to make the necessary changes, due to legal, adminis trative, technical, commercial or supply requirements, in distributions, dimensions and surfaces. In no case these changes will imply a modification of the stipulated purchase price. The furniture and any decorative elements that appear on the plans are simply a recreation for orientative and non-binding purposes, in no case are they included in the purchase price of the villa.