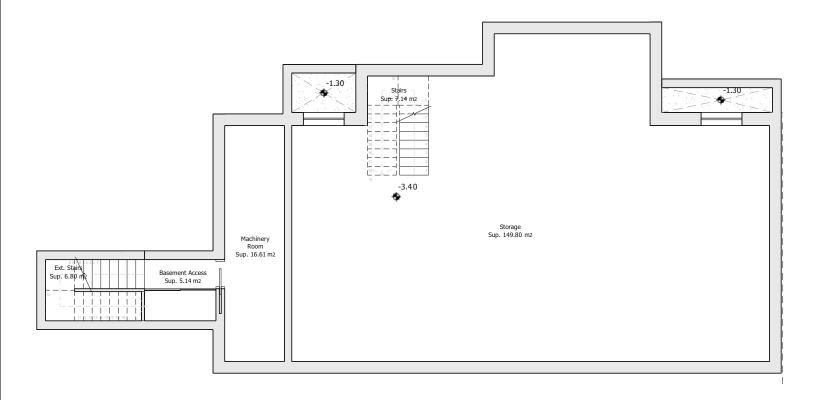

## VILLA 2 BASEMENT

**METRES** 

Useful Built

242,74 m<sup>2</sup> 204,24 m<sup>2</sup>

**Architect** Serrano Font

**Developer** Obras y Servicios Vialti

romanogolfvillas.com

During the development of the project, the Management reserves the right to make the necessary changes, due to legal, adminis trative, technical, commercial or supply requirements, in distributions, dimensions and surfaces. In no case these changes will imply a modification of the stipulated purchase price. The furniture and any decorative elements that appear on the plans are simply a recreation for orientative and non-binding purposes, in no case are they included in the purchase price of the villa.