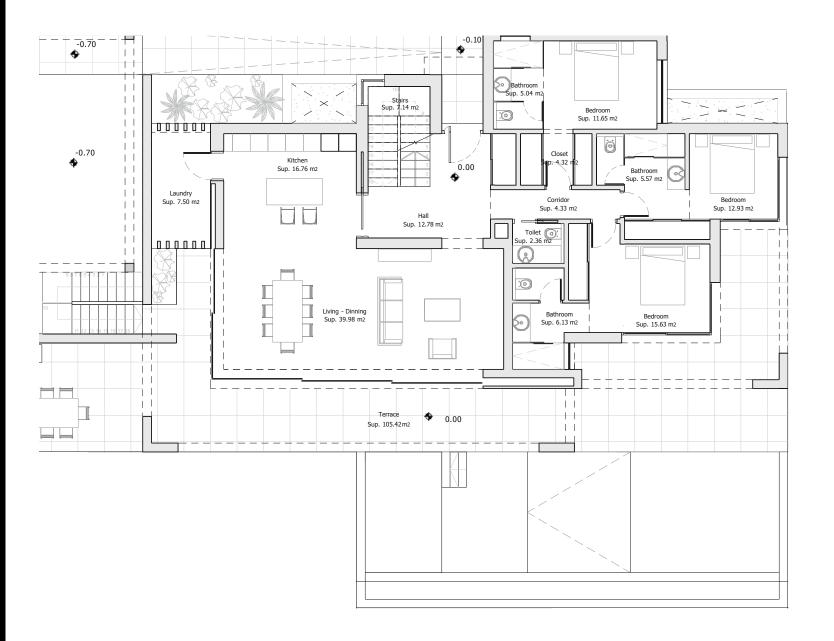

VILLA 2 GROUND FLOOR

## **METRES**

Terrace — 105,42 m²
Useful — 146,07 m²
Built — 177,03 m²

**Architect** Serrano Font

**Developer** Obras y Servicios Vialti

romanogolfvillas.com

During the development of the project, the Management reserves the right to make the necessary changes, due to legal, administrative, technical, commercial or supply requirements, in distributions, dimensions and surfaces. In no case these changes will imply a modification of the stipulated purchase price. The furniture and any decorative elements that appear on the plans are simply a recreation for orientative and non-binding purposes, in no case are they included in the purchase price of the villa.