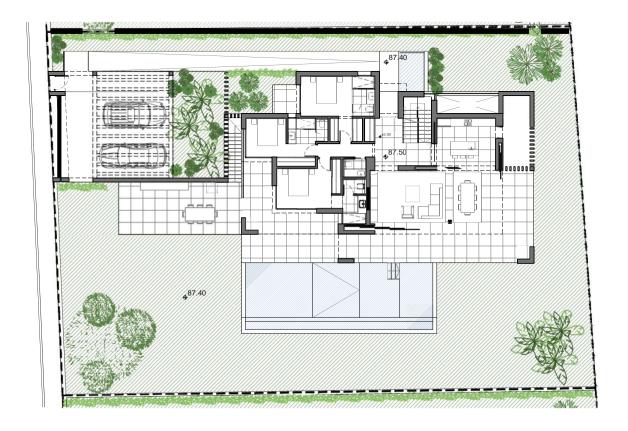

VILLA 7 GENERAL VIEW

## **METRES**

 Plot
 —
 1072,43 m²

 Parking
 —
 45,15 m²

 Pool
 —
 57,61 m²

 Dwelling
 —
 446,94 m²

**Architect**Serrano Font

**Developer**Obras v Servicios Vialt

romanogolfvillas.com