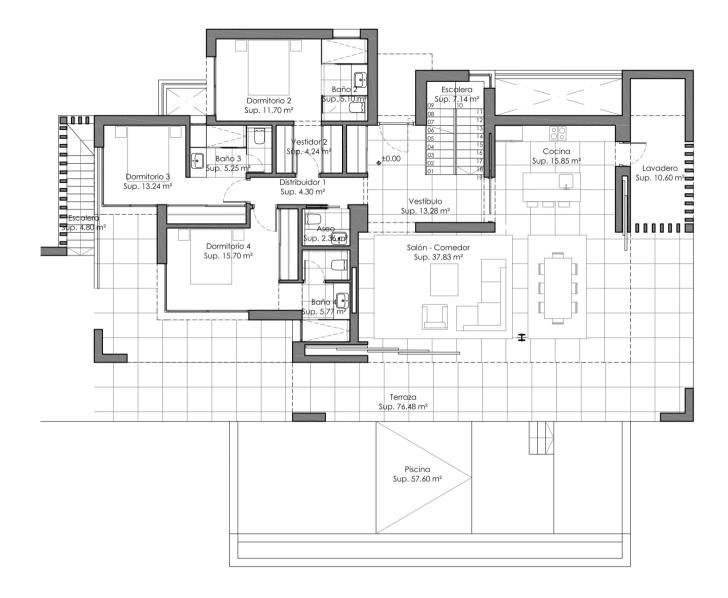

## **METRES**

Useful Built 186,03 m<sup>2</sup> 200,77 m<sup>2</sup>

**Architect**Serrano Font

**Developer**Obras v Servicios Vialt

romanogolfvillas.com

VILLA 7 GROUND FLOOR

## **METReS**

Terrace — 62,51 m²
Useful — 147,58 m²
Built — 178,23 m²

**Architect**Serrano Font

**Developer** Obras y Servicios Vialti

romanogolfvillas.com

VILLA 7 FIRST FLOOR