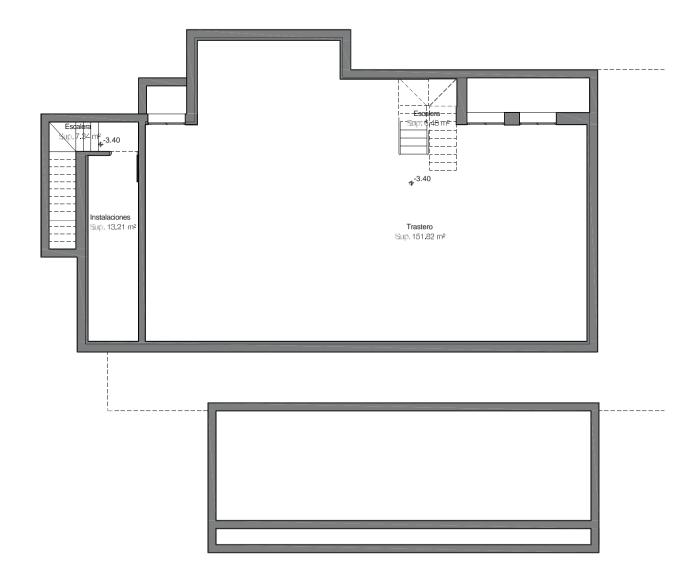

VILLA 7 BASEMENT

## **METRES**

Useful Built 186,03 m<sup>2</sup> 200,77 m<sup>2</sup>

**Architect**Serrano Font

**Developer**Obras v Servicios Vialt

romanogolfvillas.com

VILLA 7 GROUND FLOOR