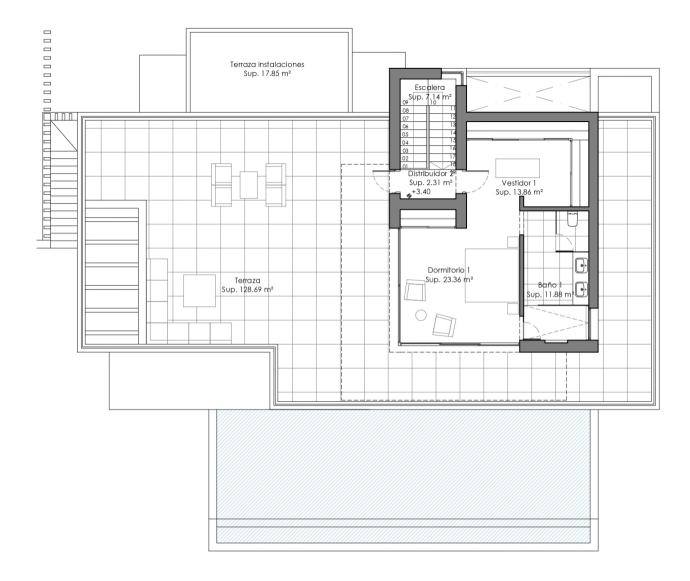

## **METReS**

Terrace — 62,51 m²
Useful — 147,58 m²
Built — 178,23 m²

**Architect**Serrano Font

**Developer** Obras y Servicios Vialti

romanogolfvillas.com

VILLA 7 FIRST FLOOR

## **METRES**

 Solarium
 —
 144,59 m²

 Useful
 —
 57,66 m²

 Built
 —
 70,55 m²

**Architect**Serrano Font

**Developer** Obras y Servicios Vialti

romanogolfvillas.com

VILLA 7 ROOFTOP