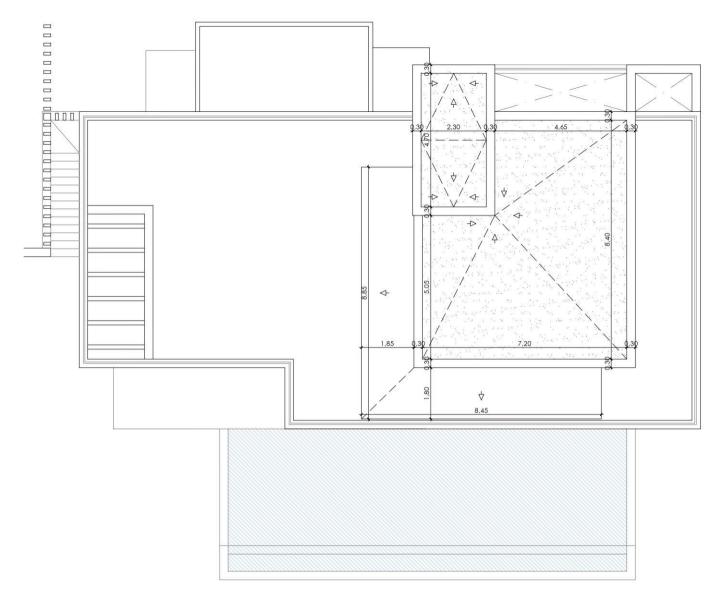

## **METRES**

 Solarium
 —
 144,59 m²

 Useful
 —
 57,66 m²

 Built
 —
 70,55 m²

**Architect**Serrano Font

**Developer** Obras y Servicios Vialti

romanogolfvillas.com

VILLA 7 ROOFTOP