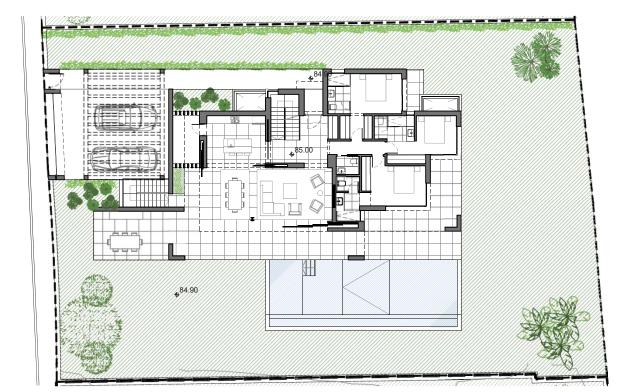

# VILLA 6 GENERAL VIEW

#### METRES

| Plot     | 1086,19 m <sup>2</sup> |
|----------|------------------------|
| Parking  | 42,03 m <sup>2</sup>   |
| Pool     | 57,61 m²               |
| Dwelling | 453,70 m <sup>2</sup>  |

#### Architect Serrano For

**Developer** Obras y Servicios Vialti

#### romanogolfvillas.com