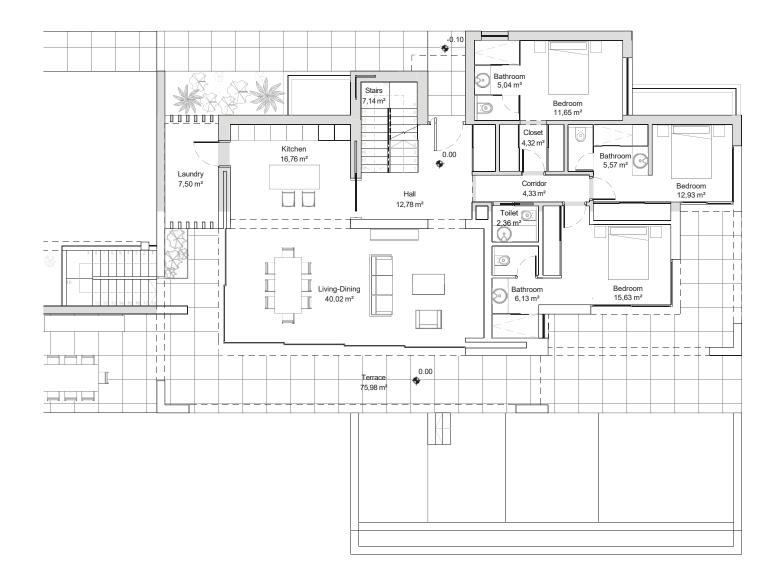

# VILLA 6 GROUND FLOOR

METRES

| Terrace | 75,67 m <sup>2</sup>  |
|---------|-----------------------|
| Useful  | 145,61 m <sup>2</sup> |
| Built   | 177,66 m <sup>2</sup> |

Architect Serrano Font

**Developer** Obras y Servicios Vialti

romanogolfvillas.com