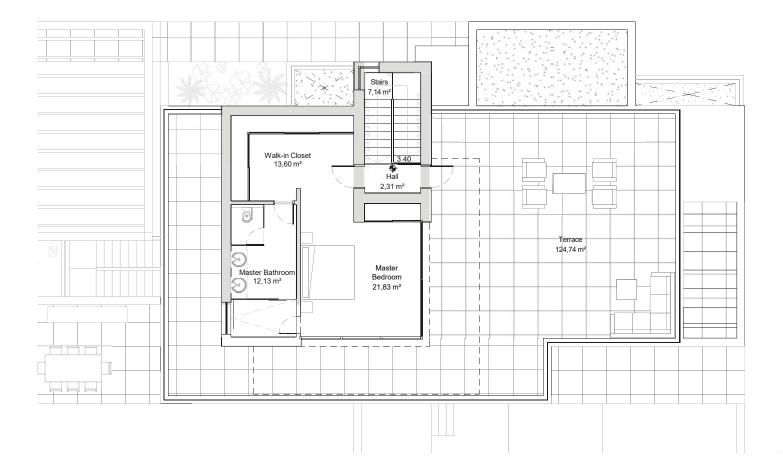

### VILLA 6 FIRST FLOOR

#### METRES

| Solarium | 121,74m <sup>2</sup>        |
|----------|-----------------------------|
| Useful   | 57,06 m <sup>2</sup>        |
| Built    | <b>71,80</b> m <sup>2</sup> |

Architect Serrano Fon

**Developer** Obras y Servicios Vialti

romanogolfvillas.com

VILLA 6 ROOFTOP

Architect Serrano Font

**Developer** Obras y Servicios Vialti

romanogolfvillas.com