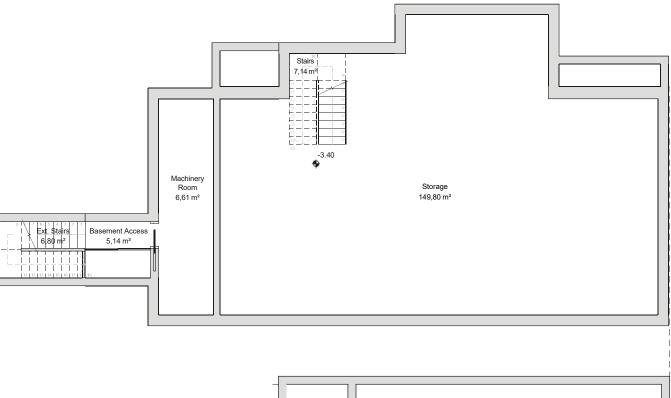

# VILLA 6 BASEMENT

Usefu \_\_\_\_\_ 242,74 m<sup>2</sup> Built \_\_\_\_\_ 204,24 m<sup>2</sup>

Architect Serrano Font

**Developer** Obras y Servicios Vialti

romanogolfvillas.com