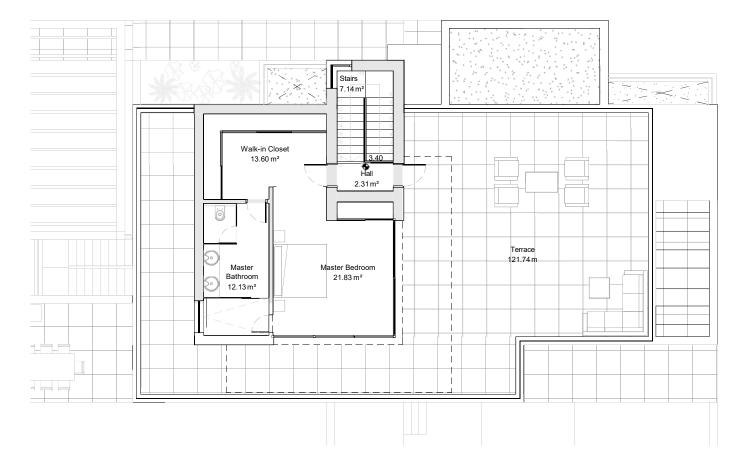

### VILLA 4 FIRST FLOOR

#### METRES

| Solarium | 121,74 m <sup>2</sup>       |
|----------|-----------------------------|
| Useful   | 57,06 m <sup>2</sup>        |
| Built    | <b>71,80</b> m <sup>2</sup> |

Architect Serrano Fon

**Developer** Obras y Servicios Vialti

romanogolfvillas.com