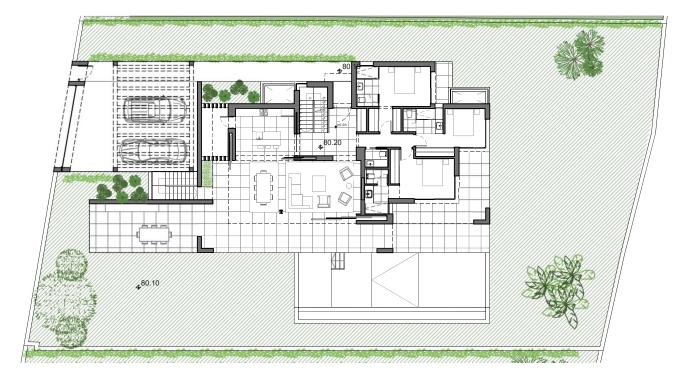

## VILLA 4 GENERAL VIEW

#### METRES

| Plot     | 1086,19 m <sup>2</sup> |
|----------|------------------------|
| Parking  | 42,03 m <sup>2</sup>   |
| Pool     | 57,61 m²               |
| Dwelling | 453,70 m <sup>2</sup>  |

Architect Serrano Fon

**Developer** Obras y Servicios Vialti

romanogolfvillas.com