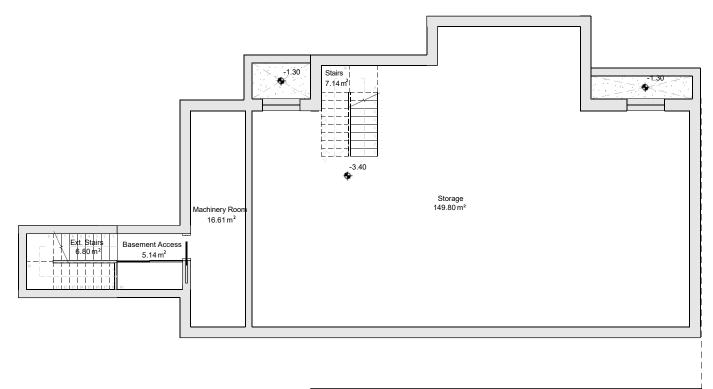

# VILLA 4 BASEMENT

METRES

Useful \_\_\_\_\_ **242,74** m<sup>2</sup> Built \_\_\_\_\_ **204,24** m<sup>2</sup>

Architect Serrano Font

**Developer** Obras y Servicios Vialti

romanogolfvillas.com