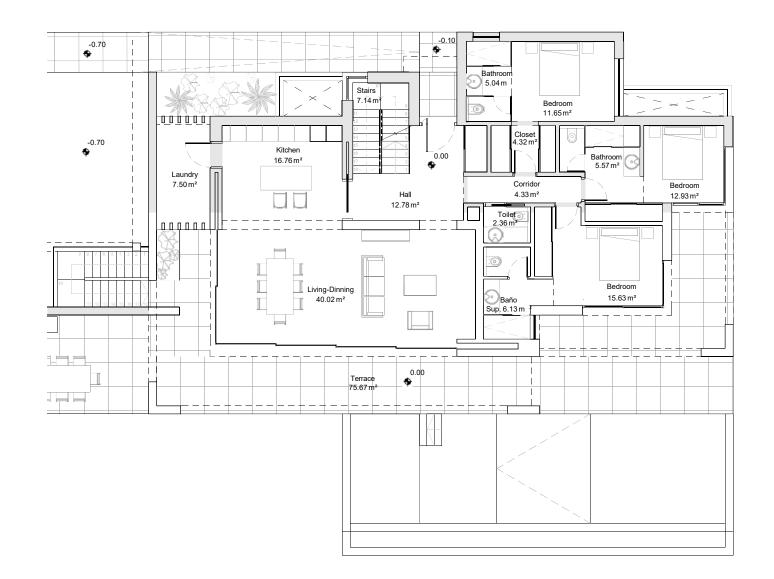

# VILLA 4 GROUND FLOOR

METRES

| Terrace | 75,67 m <sup>2</sup>  |
|---------|-----------------------|
| Useful  | 145,61 m <sup>2</sup> |
| Built   | 177,66 m <sup>2</sup> |

Architect Serrano Font

**Developer** Obras y Servicios Vialti

romanogolfvillas.com