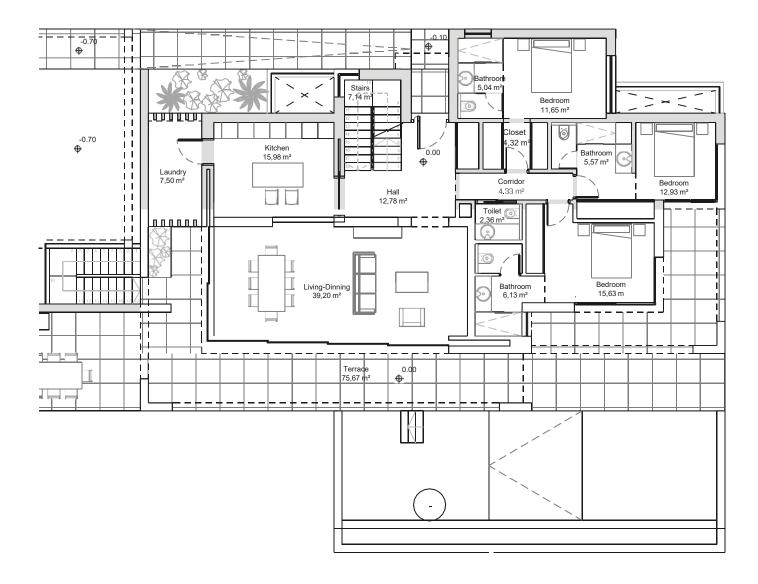

## **METRES**

Useful — 242,74 m²
Built — 204,24 m²

Architect Serrano Font

Developer

Obras y Servicios Vialti

romanogolfvillas.com

VILLA 2

GROUND FLOOR

## **METRES**

Terrace — 62,69 m²
Useful — 146,07 m²
Built — 177,03 m²

Architect Serrano Font

**Developer**Obras v Servicios Vial

romanogolfvillas.com

VILLA 2
FIRST FLOOR