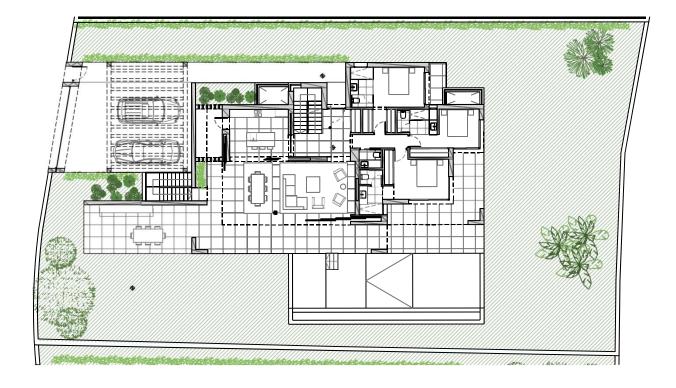

VILLA 2

GENERAL VIEW

## **METRES**

 Plot
 —
 1067,01 m²

 Parking
 —
 42,03 m²

 Pool
 —
 57,61 m²

 Dwelling
 —
 449,60 m²

**Architect** Serrano Font

**Developer**Obras v Servicios Vialt

romanogolfvillas.com