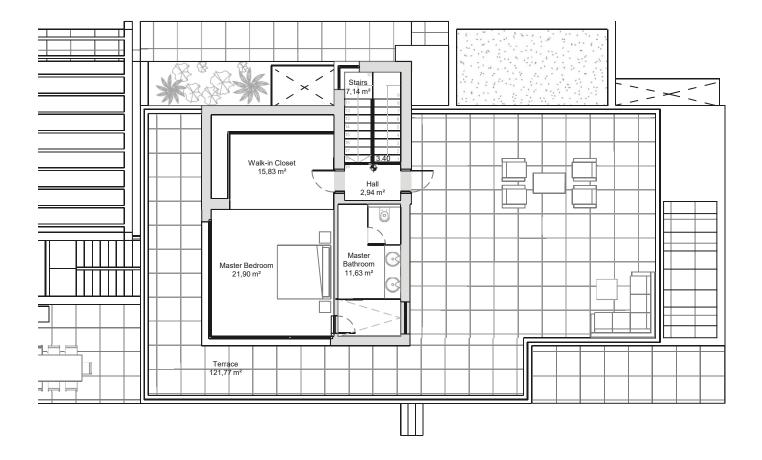

## **METRES**

Terrace — 62,69 m²
Useful — 146,07 m²
Built — 177,03 m²

Architect Serrano Font

**Developer**Obras v Servicios Vial

romanogolfvillas.com

VILLA 2
FIRST FLOOR

## **METRES**

 Solarium
 —
 138,66 m²

 Useful
 —
 57,08 m²

 Built
 —
 71,80 m²

Architect
Serrano Font

**Developer**Obras y Servicios Vial

romanogolfvillas.com

VILLA 2
ROOFTOP