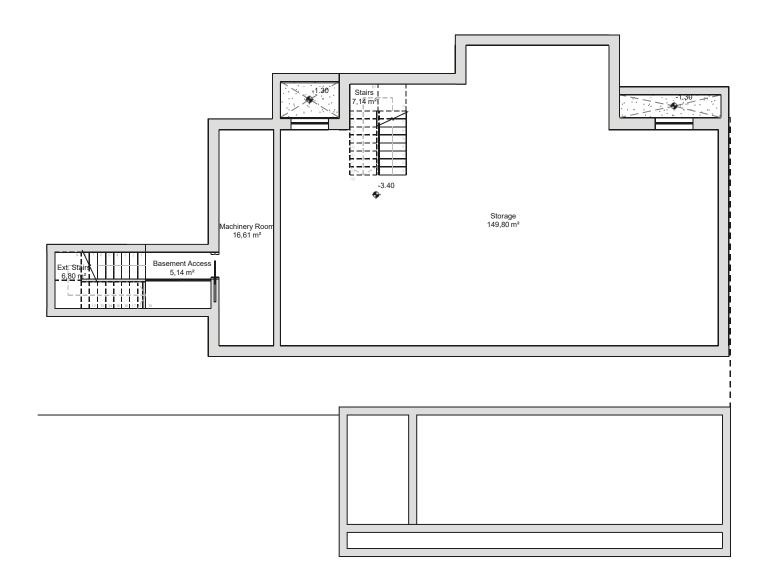

VILLA 2
BASEMENT

## **METRES**

Useful — 242,74 m²
Built — 204,24 m²

Architect Serrano Font

Developer

Obras y Servicios Vialti

romanogolfvillas.com

VILLA 2

GROUND FLOOR