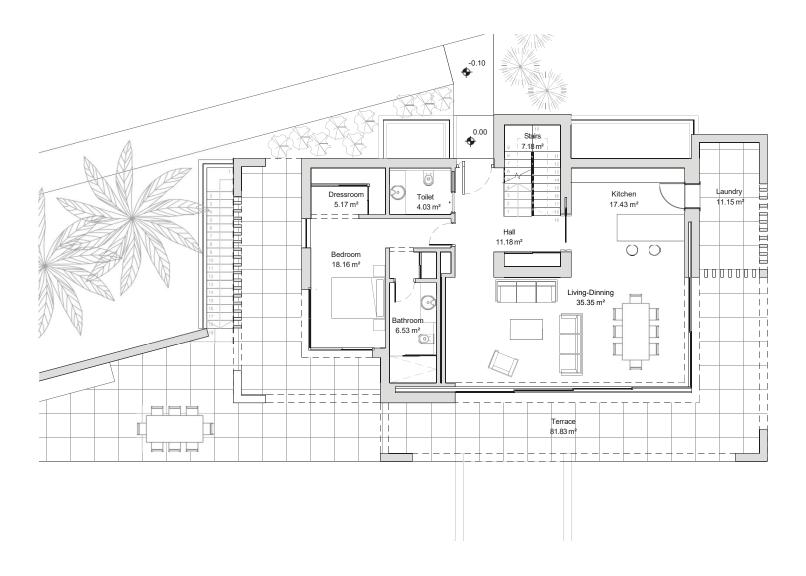

## **METROS**

Terrace — 83,55 m²
Useful — 105,06 m²
Built — 132,54 m²

**Architect** Serrano Fon

Developer

Obras y Servicios Vialti

romanogolfvillas.com

VILLA 1 FIRST FLOOR