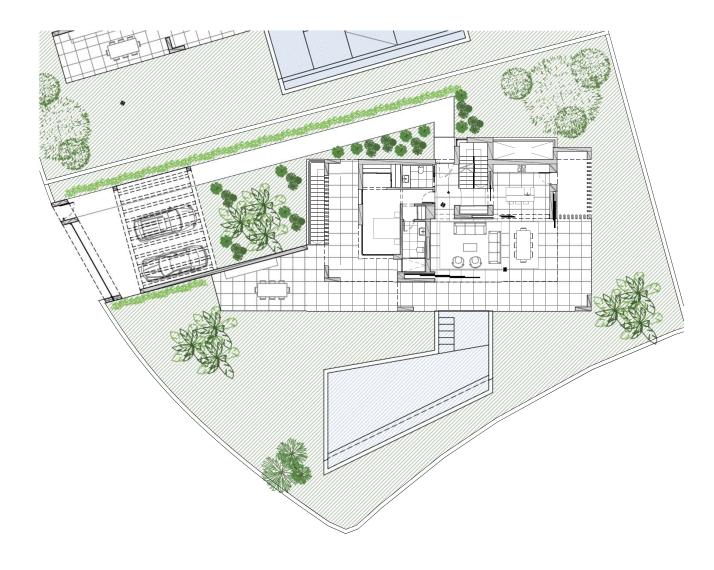

VILLA 1 GENERALVIEW

## **METRES**

 Plot
 —
 1.060,55 m²

 Parking
 —
 47,40 m²

 Pool
 —
 64,90 m²

 Dwelling
 —
 409,08 m²

**Architect** Serrano Font

Developer

Obras y Servicios Vialti