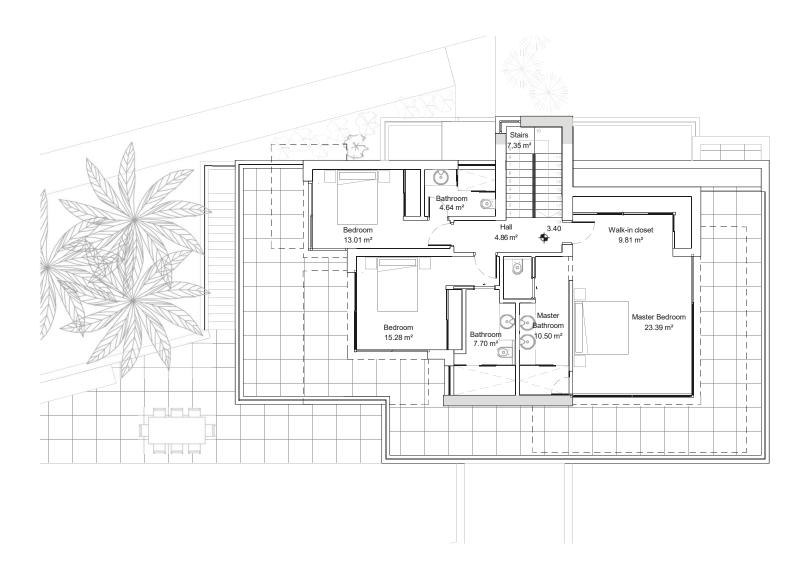

## **METRES**

 Solarium
 98,14 m²

 Useful
 105,06 m²

 Built
 117,95 m²

**Architect** Serrano Font

Developer

Obras y Servicios Vialti

romanogolfvillas.com