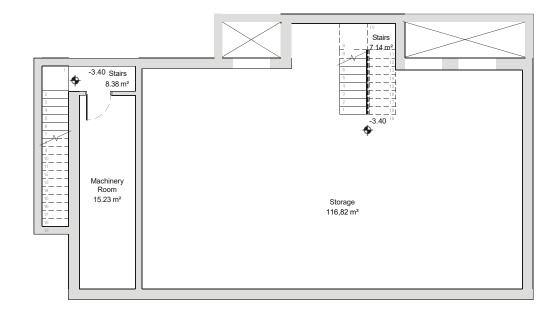

romanogolfvillas.com

VILLA 1 BASEMENT

## **METRES**

Useful ——— 156,62 m² Built —— 158,59 m²

**Architect** Serrano Font

Developer

Obras y Servicios Vialti

romanogolfvillas.com

VILLA 1 GROUND FLOOR